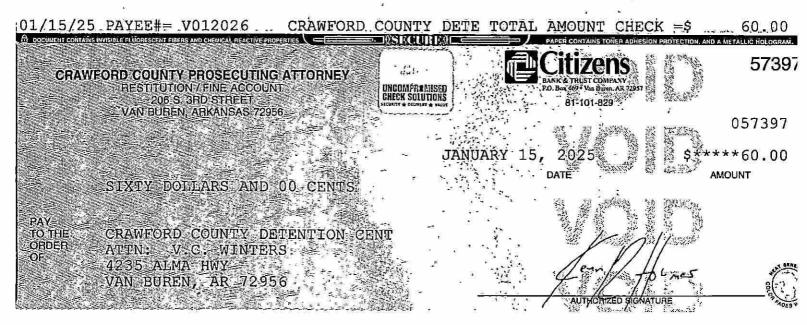

| From:                         | To:                                   | Amount:  |
|-------------------------------|---------------------------------------|----------|
| 3428 Jail and Law Enforcement | 3428-418-3006 Medical/Dental/Hospital | \$ 48.78 |
|                               | 3428-418-2023 Parts/Repairs           | \$ 60.00 |
|                               | 3428-418-2007 Fuel/Oil/Lubricants     | \$ 78.89 |

#### CRAWFORD COUNTY PROSECUTING ATTORNEY

#### 57397

|                         | O. TYPE FEE | FEE AMT |
|-------------------------|-------------|---------|
| 08-07643 PHILLIPS, CARL | <br>REST    | 60.00   |

#057397# #082901017# 507149769#

WEX, Inc. **1 HANCOCK STREET** PORTLAND ME 04101